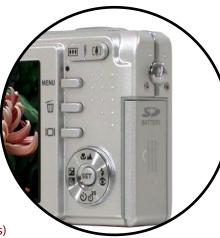

Image quality I Still image: SUPER FINE, FINE, NORM Recording media I 16 MB internal memory (9 MB for

image storage) SD memory card

(optional, up to 512MB)

Compression format I MPEG 4 SP (Video), IMA-ADPCM (Audio)

Flash effective range I 2.5m Video output I NTSC / PAL

Interface I DC-IN 5V terminal (Via conversion adapter)

A/V OUT terminal (Via conversion adapter)

**USB** port

Power I Rechargeable lithium-ion battery (650mAh, optional)